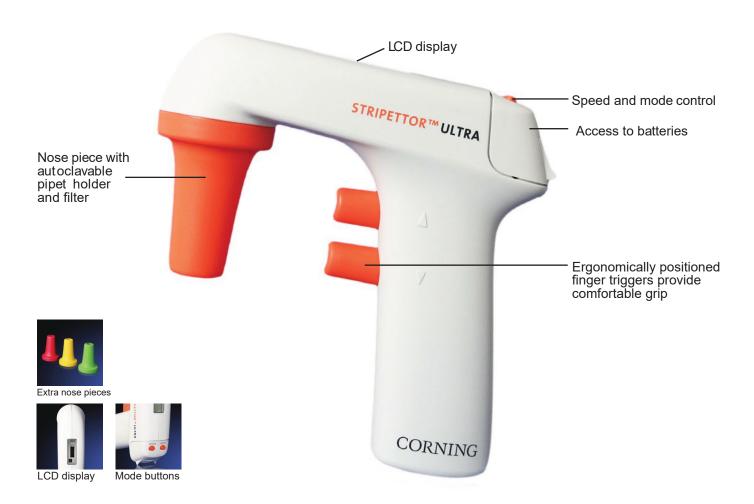

## Corning<sup>®</sup> Stripettor<sup>™</sup> Ultra **Pipet Controller**

Completely redesigned with more features, greater reliability, and improved ergonomics

This light, ergonomic, motorized pipet controller is designed for use with glass and plastic serological pipets from 0.5 to 100mL. Conveniently positioned switches change operating modes and speeds quickly to handle different liquid volumes and various viscosities. Aspirating and dispensing speed is controlled through the finger triggers. When fully charged, the batteries enable up to 8 hours of continous use. The large LCD display clearly indicates battery status, pipetting mode, and speed.

## **Features**

- LCD display for continuous visulization of speed, modes, and battery status
- Colored nose pieces for user or application identification
- Well positoned function buttons

Please contact our sales team for special price!