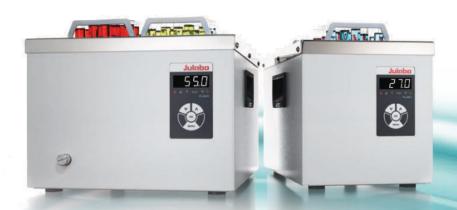

Water Baths

## **Important Advantages:**

- Working temperature range from# +18 °C to +99.9 °C
- Models with bath volumes from 0.8 to 36 liters
- Temperature stability\*of ± 0.15 °C
- Heating capacity up to 2 kW
- Bright display and integrated timer
- Splash-proof protected mains switch
- Built-in dry running protection
- Specially designed edge surfaces, which drain condensed fluid back into the bath
- Removable platform for full immersion of the sample containers (included in the delivery)