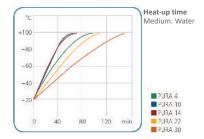

## Easy cleaning.

PURAdoes not incorporate any interfering functional elements. The smooth surfaces can be cleaned quickly and without residue.

| Model   | Order No. | Working Temperature | Temperature stability | Heating capacity | Filling volume | Bath opening |
|---------|-----------|---------------------|-----------------------|------------------|----------------|--------------|
|         |           | °C                  | °C                    | kW               | liters         | cm           |
| PURA 4  | 9550504   | +18 +99.9           | ±0.15                 | 0.8              | 0.8 4.5        | 12 x 27 / 14 |
| PURA 10 | 9550510   | +18 +99.9           | ±0.15                 | 1.2              | 1.4 9.5        | 22 x 27 / 14 |
| PURA 14 | 9550514   | +18 +99.9           | ±0.15                 | 1.8              | 2 14           | 33 x 27 /14  |
| PURA 22 | 9550522   | +18 +99.9           | ±0.15                 | 2                | 3.4 25.5       | 55 x 27 / 18 |
| PURA 30 | 9550530   | +18 +99.9           | ±0.15                 | 2                | 4.8 36         | 77 x 27 /18  |